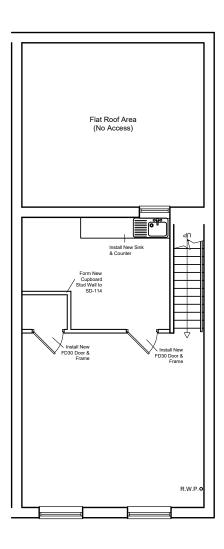

#### **UNIT SIZE**

Total Area: 1,230.1 sq.ft (114.2 sq.m) Ground Floor: 761.8 sq.ft (70.78 sq.m) First Floor: 467.3 sq.ft (43.42 sq.m)

# **ROYTON SQUARE**

First Floor Area 43.42 sqm (467.3 sq ft)