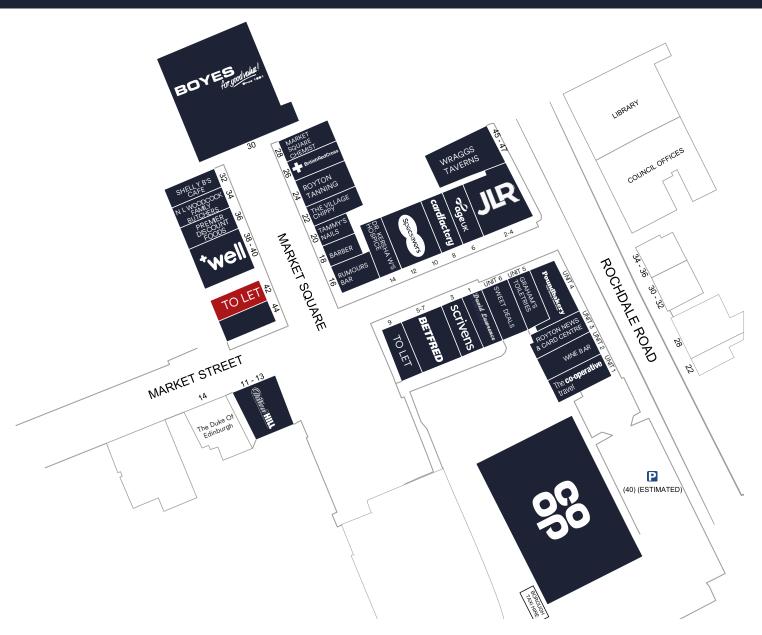

**UNIT 42** 

Royton Square, Oldham, Lancanshire, OL2 5QD

Local Occupiers Include

BETFRED cardfactory The co-operative Specsavers

### **DESCRIPTION**

This retail unit comprises of ground and first floor space located in a busy parade and part of Market Square, Royton Shopping Centre. Prominent roadside location fronting the A571 Rochdale Road and the B6195 Middleton Road.

- Anchored by Co-operative Food Store and Boyes, and located adjacent to Lidl
- Weekly popular local market held in Market Square
- Generous free shopper car parking
- National occupiers include Card Factory, Specsavers and Ladbrokes

# **SITE PLAN**

Rakesh Joshi 07741 385322 RJoshi@lcpproperties.co.uk

Viewing Strictly via prior appointment with the appointed agents