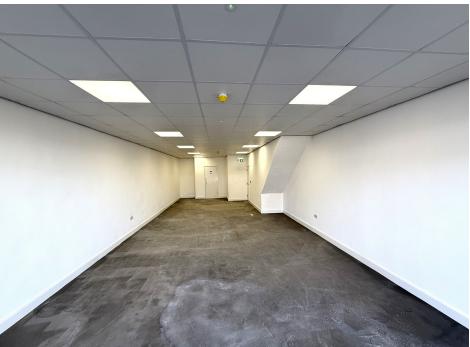

#### **UNIT SIZE**

Total Area: 1,230.1 sq.ft (114.2 sq.m) Ground Floor: 761.8 sq.ft (70.78 sq.m) First Floor: 467.3 sq.ft (43.42 sq.m)