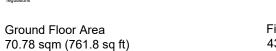

#### **UNIT SIZE**

Total Area: 1,230.1 sq.ft (114.2 sq.m) Ground Floor: 761.8 sq.ft (70.78 sq.m) First Floor: 467.3 sq.ft (43.42 sq.m)