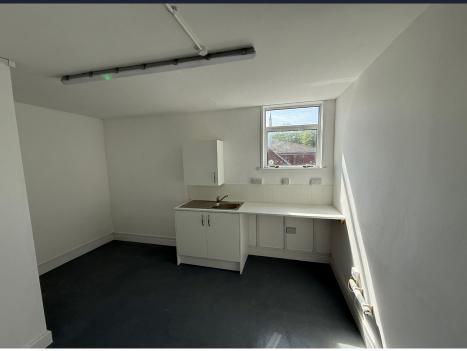

#### **UNIT SIZE**

Total Area: 1,230.1 sq.ft (114.2 sq.m) Ground Floor: 761.8 sq.ft (70.78 sq.m) First Floor: 467.3 sq.ft (43.42 sq.m)

# **ROYTON SQUARE**

First Floor Area 43.42 sqm (467.3 sq ft)