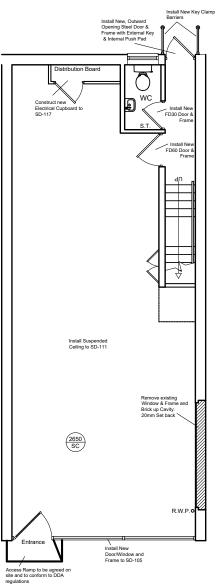

#### **UNIT SIZE**

Total Area: 1,230.1 sq.ft (114.2 sq.m) Ground Floor: 761.8 sq.ft (70.78 sq.m) First Floor: 467.3 sq.ft (43.42 sq.m)